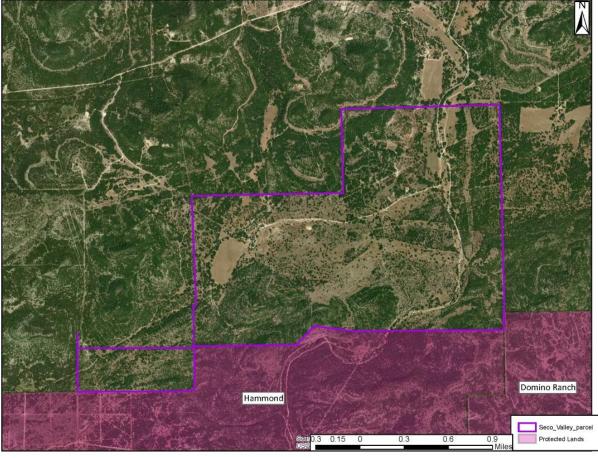

## Seco Valley Ranch (~1,870 acres) Medina County

- > ~1,870 acres
- > ~53% EARZ; ~47% EACZ
- ➤ Top 20% SET
- ➤ Located North of the Domino Ranch and Hammond Ranches
- > Very high water quantity
- ➤ Very high water quality
- Requesting Stage 2 Approval