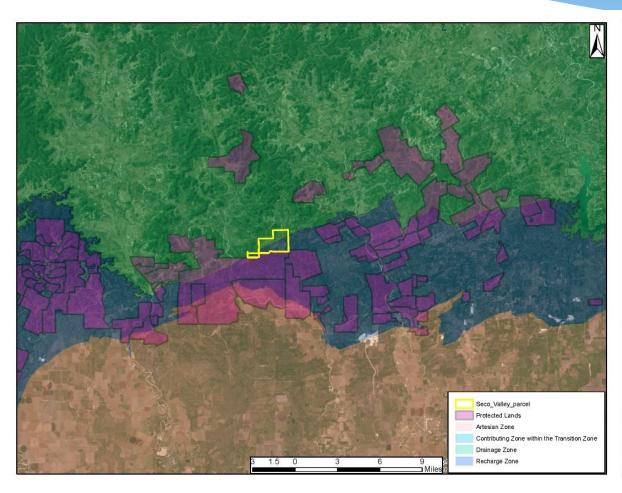

## Seco Valley Ranch (~1,870 acres) Medina County

- > ~1,870 acres
- > ~53% EARZ; ~47% EACZ
- ➤ Top 20% SET
- ➤ Located North of the Domino Ranch and Hammond Ranches
- > Very high water quantity
- ➤ Very high water quality
- Requesting Stage 2 Approval