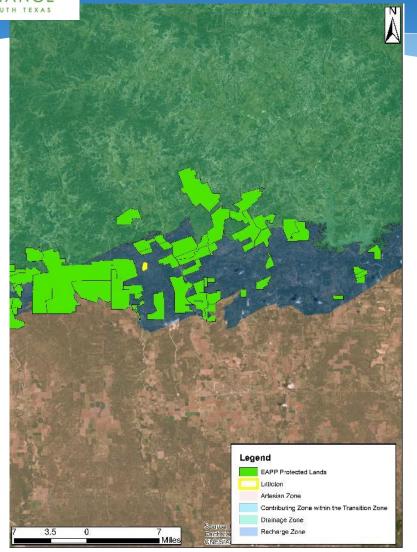

## Littleton Property (74.27 acres) Medina County

- > 74.27 acres
- > ~100% EARZ
- ➤ Top 10% SET
- ➤ Located West of the Domino Ranch and South of the Martin Family Ranch
- ➤ High water quantity
- > Very high water quality
- Requesting Final Approval