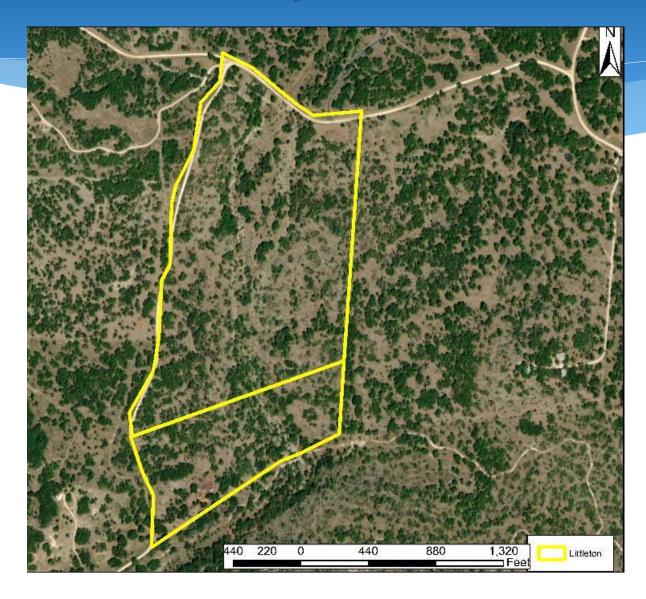

## Littleton Property (74.27 acres) Medina County

## Littleton Property (74.27 acres) Medina County

- > 74.27 acres
- > ~100% EARZ
- ➤ Top 10% SET
- ➤ Located West of the Domino Ranch and South of the Martin Family Ranch
- ➤ High water quantity
- > Very high water quality
- Requesting Final Approval